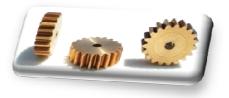

## **2615 EAST 67TH ST. UNIT E** LONG BEACH, CA 90723

P.562.602.1451 F.562.602.1374

Carrier \$22.00 each \*

Brush Assembly \$26.00 each

Carbon Brushes \$16.00 a Pair

Brass Gears \$25.00 each

Plastic Gears \$25.00 each